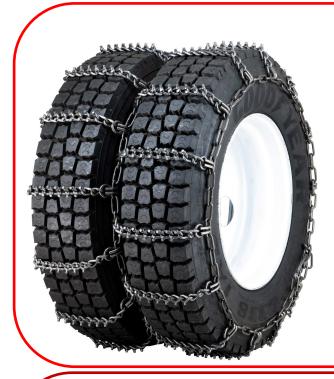

# PRINCE GEORGE SPECIALS S A L E

PRICES IN EFFECT WHILE QUANTITIES LAST. ALL SALES ARE FINAL

LACLEDE STUDDED 7MM TRIPLE TIRE CHAINS

11R24.5 AND 11R22.5

\$299.00/PAIR

**REG: \$562.82/PAIR** 

HARDENED ALLOY CROSS AND SIDE CHAIN LIGHT WEIGHT MAKES FOR EASY INSTALL AND REMOVAL.