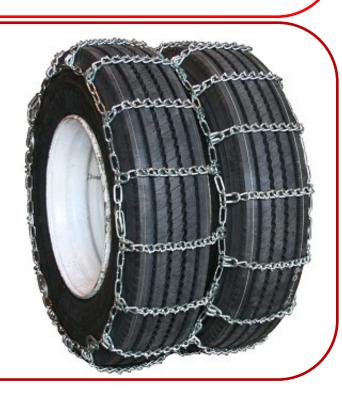

LAC7027-449-02

LACLEDE V-BAR 8MM TRIPLE TIRE CHAINS

11R22.5

\$299.00/PAIR

**REG: \$423.96/PAIR** 

CASE HARDENED V-BAR REINFORCED CROSS CHAIN

IDEAL FOR HIGHWAY AND OFF ROAD USE. LAC7026-743-02

www.westernequipmentItd.com