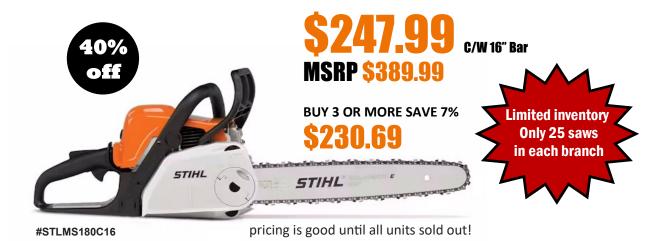

# **Better than Black Friday Sale**

STIHL MS 180 C-BE CHAINSAW

This chainsaw offers the same great features as the MS 180 with the added convenience of STIHL Easy2Start™ and the Quick Chain Adjuster.

The MS 180 C-BE is where handy meets high tech. This lightweight, easy-to-maneuver chainsaw's first order of business is fast, easy starting with the STIHL Easy2Start™ system. Just a light pull on the cord does it. Just as easy is the STIHL Quick Chain Adjuster, which makes it possible to adjust the saw chain without tools. Unbelievably easy to use, the MS 180 C-BE is a big help with your list of woodcutting chores around the home.

#### **Features**

- STIHL EASY2START™ (E)
- INTELLICARB™ COMPENSATING CARBURETOR
- QUICK CHAIN ADJUSTER (QCA) (B)
- ANTI-VIBRATION SYSTEM

Lawn care specialists • Service centers on site in 4 of our stores